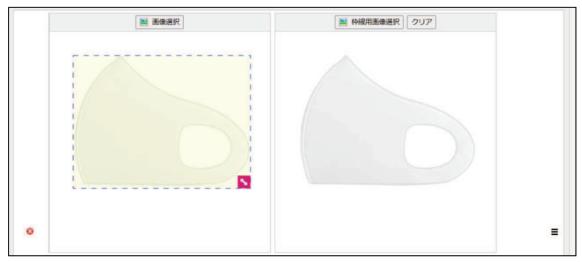

3. 背景画像を登録したら、破線の編集領域を設定します。ドラッグで編集領域を設定する ことができます。「編集領域のサイズ」を入力して「比率反映」を選択すると、破線の編集 領域が調整されます。

※編集領域のサイズと実際の商品サイズの比率はリンクしていないため、注意してください。

4. 部位が複数ある場合は、赤枠で囲まれた「追加」ボタンを選択し、2と3と同じように入力します。

5.枠線用画像に設定した画像は、商品画像より上に表示されるようになります。枠線用画像 を設定せずに、編集領域を商品全面に拡げた場合、商品のどこまで印刷されるかが分から なくなってしまいます。枠線用画像を選択することで、商品からはみ出た部分にマスクが かかかるようになります。

## 管理画面

枠線用画像は、背景色が白で商品画像と同じサイズ、形状のものを用意してください。

## 表画面

枠線用画像を選択すると、商品の枠線からはみ出した部分にマスクがかかるようになります。