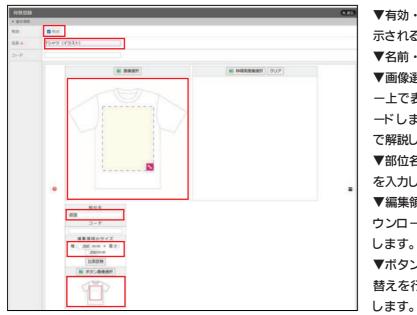

2. 背景画像を登録し、名前や編集領域のサイズを入力します。赤枠で囲まれた箇所の入力は必須です。

▼有効・・・チェックを入れると表示されるようになります。
▼名前・・・商品名を入力します。
▼画像選択・・・プリントデザイナー上で表示される画像をアップロードします。画像の作成方法は次章で解説します。
▼部位名・・・プリント位置の名前を入力します。
▼編集領域サイズ・・・データをダウンロードする際の、サイズを入力します。
▼ボタン画像選択・・・部位の切り替えを行う際のボタン画像を登録

3. 背景画像を登録したら、破線の編集領域を設定します。ドラッグで編集領域を設定する ことができます。「編集領域のサイズ」を入力して「比率反映」を選択すると、破線の編集 領域が調整されます。

※編集領域のサイズと実際の商品サイズの比率はリンクしていないため、注意してください。

4. 部位が複数ある場合は、赤枠で囲まれた「追加」ボタンを選択し、2と3と同じように入力します。

5.枠線用画像に設定した画像は、商品画像より上に表示されるようになります。枠線用画像 を設定せずに、編集領域を商品全面に拡げた場合、商品のどこまで印刷されるかが分から なくなってしまいます。枠線用画像を選択することで、商品からはみ出た部分にマスクが かかかるようになります。