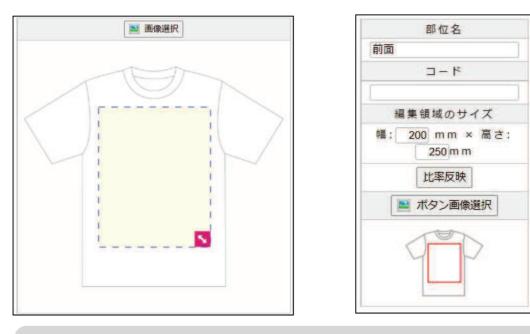

3. 背景画像を登録したら、破線の編集領域を設定します。ドラッグで編集領域を設定する ことができます。「編集領域のサイズ」を入力して「比率反映」を選択すると、破線の編集 領域が調整されます。

※編集領域のサイズと実際の商品サイズの比率はリンクしていないため、注意してください。

4. 部位が複数ある場合は、赤枠で囲まれた「追加」ボタンを選択し、2と3と同じように入力します。

5.枠線用画像に設定した画像は、商品画像より上に表示されるようになります。枠線用画像 を設定せずに、編集領域を商品全面に拡げた場合、商品のどこまで印刷されるかが分から なくなってしまいます。枠線用画像を選択することで、商品からはみ出た部分にマスクが かかかるようになります。

## 6. 部位の並び替えを行うときは、赤枠で囲まれた三本線のところをマウスホバーします。 上下の矢印アイコンが表示されるので、ドラッグ&ドロップで部位ごと移動できます。