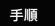

2. 背景画像を登録し、名前や編集領域のサイズを入力します。赤枠で囲まれた箇所の入力は必須です。

▼有効・・・チェックを入れると表示されるようになります。
▼名前・・・商品名を入力します。
▼画像選択・・・プリントデザイナー上で表示される画像をアップロードします。画像の作成方法は次章で解説します。
▼部位名・・・プリント位置の名前を入力します。
▼編集領域サイズ・・・データをダウンロードする際の、サイズを入力します。
▼ボタン画像選択・・・部位の切り替えを行う際のボタン画像を登録