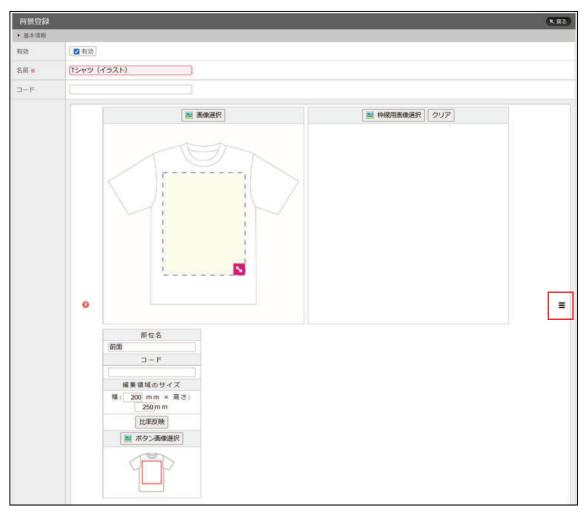

2. 背景画像を登録し、名前や編集領域のサイズを入力します。赤枠で囲まれた箇所の入力は必須です。

▼有効・・・チェックを入れると表示されるようになります。
▼名前・・・商品名を入力します。
▼画像選択・・・プリントデザイナー上で表示される画像をアップロードします。画像の作成方法は次章で解説します。
▼部位名・・・プリント位置の名前を入力します。
▼編集領域サイズ・・・データをダウンロードする際の、サイズを入力します。
▼ボタン画像選択・・・部位の切り替えを行う際のボタン画像を登録

3. 背景画像を登録したら、破線の編集領域を設定します。ドラッグで編集領域を設定する ことができます。「編集領域のサイズ」を入力して「比率反映」を選択すると、破線の編集 領域が調整されます。

※編集領域のサイズと実際の商品サイズの比率はリンクしていないため、注意してください。

4. 部位が複数ある場合は、赤枠で囲まれた「追加」ボタンを選択し、2と3と同じように入力します。

5.枠線用画像に設定した画像は、商品画像より上に表示されるようになります。枠線用画像 を設定せずに、編集領域を商品全面に拡げた場合、商品のどこまで印刷されるかが分から なくなってしまいます。枠線用画像を選択することで、商品からはみ出た部分にマスクが かかかるようになります。

## 6. 部位の並び替えを行うときは、赤枠で囲まれた三本線のところをマウスホバーします。 上下の矢印アイコンが表示されるので、ドラッグ&ドロップで部位ごと移動できます。